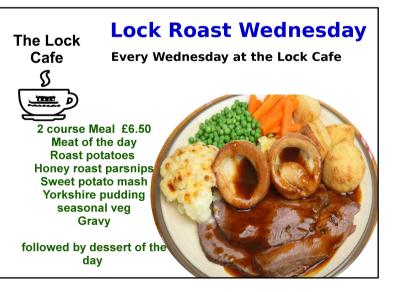

#### **Baked Potato with butter**

1 topping - £3.00 Add £0.50 for every extra topping

Cheese, beans, coleslaw, tuna & sweetcorn, chicken & bacon mayo.

Meal of the day
Home cooked meal each
day **See board** 