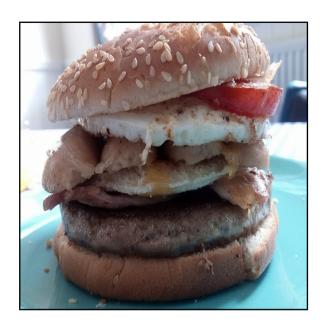

#### The Big Lock Burger

2 burgers, cheese, bacon, lettuce, tomato, mayo, crispy onions,

served in a roll - £3.50 with chips - £4.50

#### The Little Lock Burger

1 burger, cheese, bacon, lettuce, tomato, mayo, crispy onions,

served in a roll - £2.50 with chips - £3.50