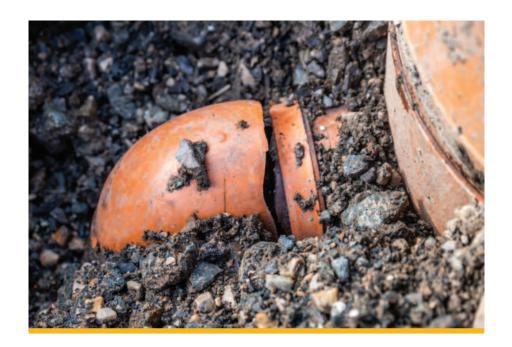

### **Drain Survey**

CCTV drainage surveys are an effective way to detect blockages and any other drainage disruption, as they are non-invasive and give our expert engineers all the insight they need to deliver the right solution for your drains. Using advanced drain cameras, we can investigate and pinpoint the problem with minimal disruption.

### We provide local, professional commercial CCTV drain inspections.

Drain Doctor provides commercial clients with CCTV drain inspection services, enabling the team to deliver a clear picture of everything going on underground with the drains, sewer network or septic tanks. Useful for identifying blockages, drain damage and defects quickly, CCTV drain inspections are also helpful in gathering information on subsidence, establishing drainage mapping and for pre-build and pre-purchase surveys.

### **Drain Survey**

Drainage issues, including blocked chambers, require investigation and our drain inspection cameras and CCTV service is the first step towards resolving the problem. Our engineers will send a specialist camera into the drain to conduct a CCTV inspection and locate the leak, blockage or damage before compiling a report on the next steps.