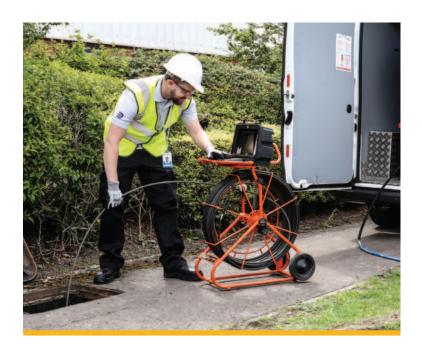

### **Large Diameter CCTV Surveys**

At Drain Doctor we invest in state of the art CCTV equipment to help deliver commercial clients an effective service which extends to large diameter CCTV surveys, including major sewers, allowing us to find and resolve drainage issues and understand the infrastructure underneath a property.

### **3D Drain Survey**

3D drain surveys enable us to identify issues in drainage systems without having to excavate the ground around it, saving our clients significant time and disruption. Using specialist cameras to examine drain and sewer pipes, we can provide a 3D scan of any wastewater system. Our drainage engineers accurately map the locations of each inspection chamber, and the data is then used to produce a detailed 3D report.