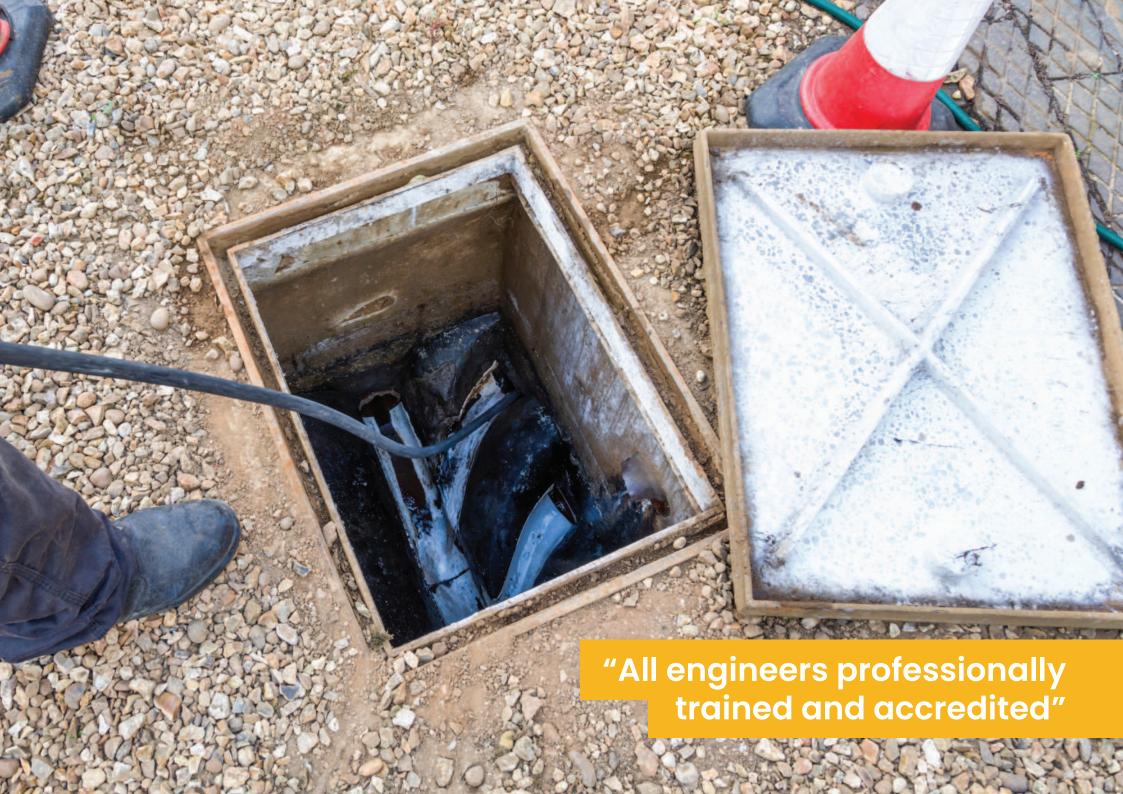

### **Drain Survey**

CCTV drainage surveys are an effective way to detect blockages and any other drainage disruption, as they are non-invasive and give our expert engineers all the insight they need to deliver the right solution for your drains. Using advanced drain cameras, we can investigate and pinpoint the problem with minimal disruption.

### **Drain Survey**

Drainage issues, including blocked chambers, require investigation and our drain inspection cameras and CCTV service is the first step towards resolving the problem. Our engineers will send a specialist camera into the drain to conduct a CCTV inspection and locate the leak, blockage or damage before compiling a report on the next steps.