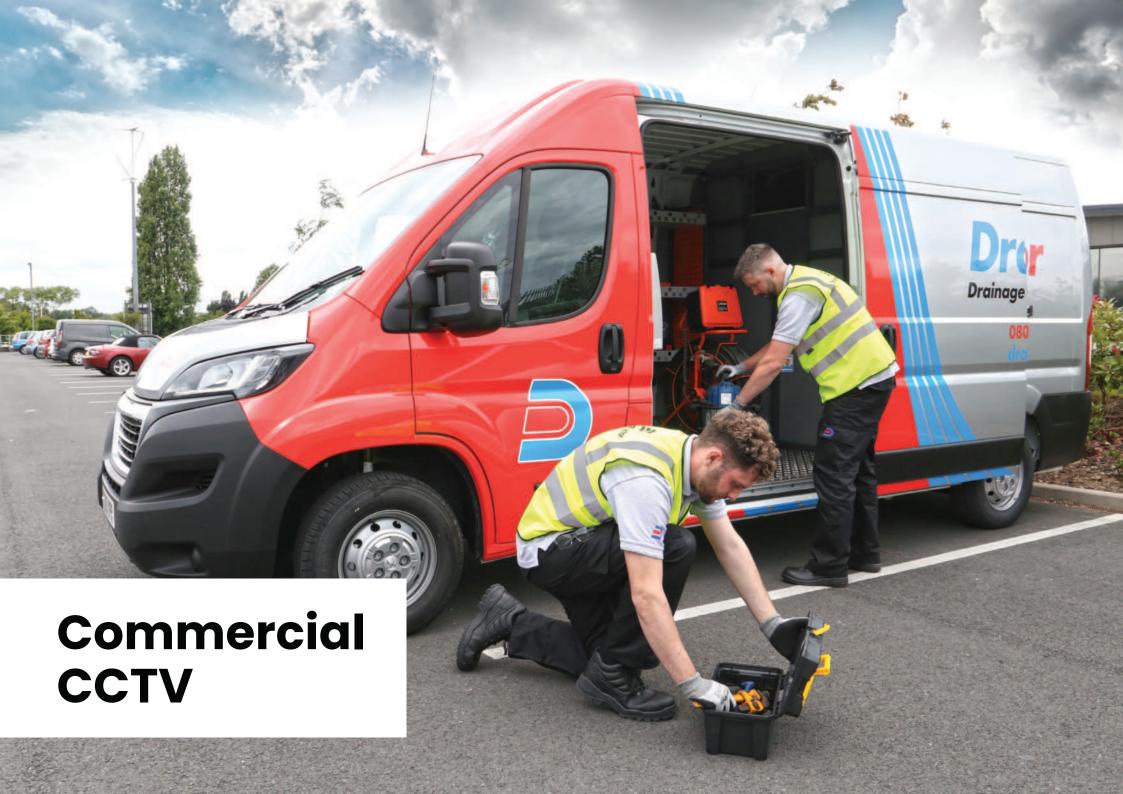

## Commercial CCTV

PAGE 11

### We provide local, professional commercial CCTV drain inspections.

Drain Doctor provides commercial clients with CCTV drain inspection services, enabling the team to deliver a clear picture of everything going on underground with the drains, sewer network or septic tanks. Useful for identifying blockages, drain damage and defects quickly, CCTV drain inspections are also helpful in gathering information on subsidence, establishing drainage mapping and for pre-build and pre-purchase surveys.