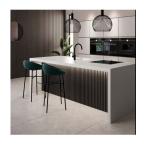

## This very much on trend acoustic wall panelling now available here @ Rothwell Tiles & Bathrooms!

## **Description/Terms and Conditions**

thebestof

Feature Wall is a contemporary decorative real wood veneer wall panel that is lightweight, easy to cut, and simple to install.

With concealed joins between each 600mm wide panel.

Feature Wall can be simply adhered or screwed to the wall, alternatively it can also be attached to battens to provide space behind for secret cabling or filling with insulation material for improved sound proofing.